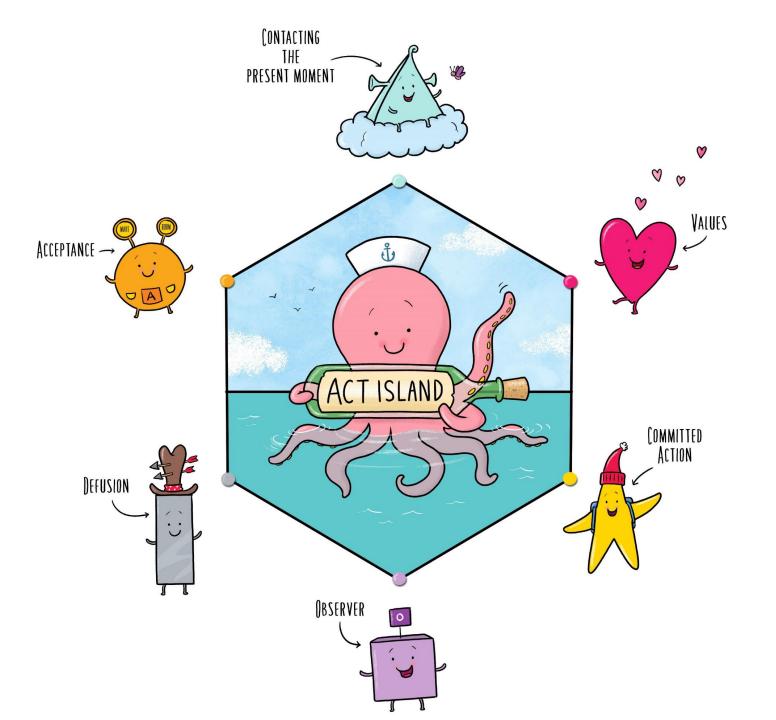

"an Island where website visitors could "sail away to" for connection, community, teaching moments around ACT and coaching"

clinging

resistance

#### **VALUES**