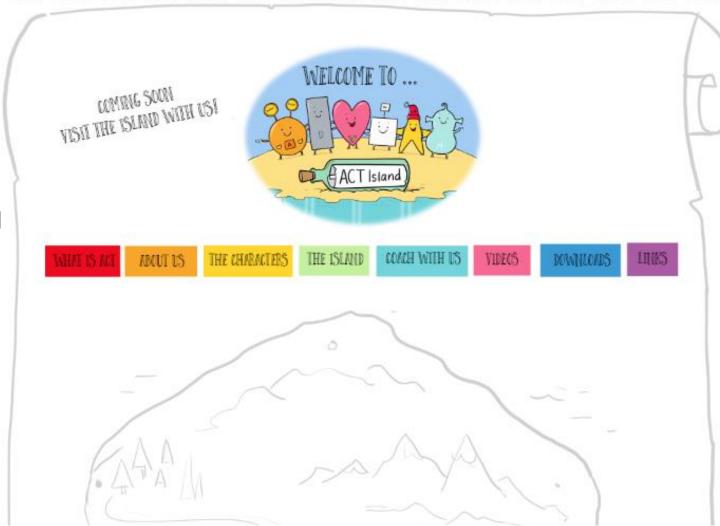

"an Island where website visitors could "sail away to" for connection, community, teaching moments around ACT and coaching"

clinging

resistance