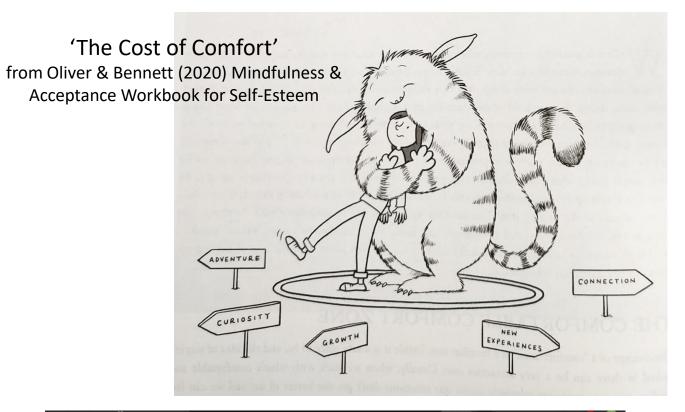

"an Island where website visitors could "sail away to" for connection, community, teaching moments around ACT and coaching"

clinging

resistance