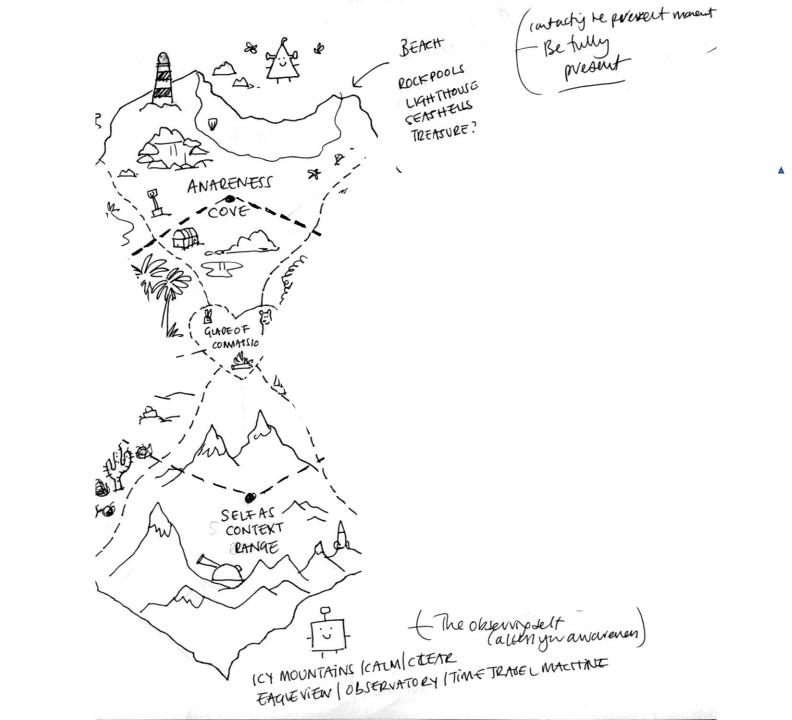

"an online coaching conversation that anyone could join"

"a website with fun and hopefully lovable characters, tell their stories, develop their personalities and relationships, explore and experience through their challenging adventures"

"an Island where website visitors could "sail away to" for connection, community, teaching moments around ACT and coaching"

clinging

resistance

#### **VALUES**