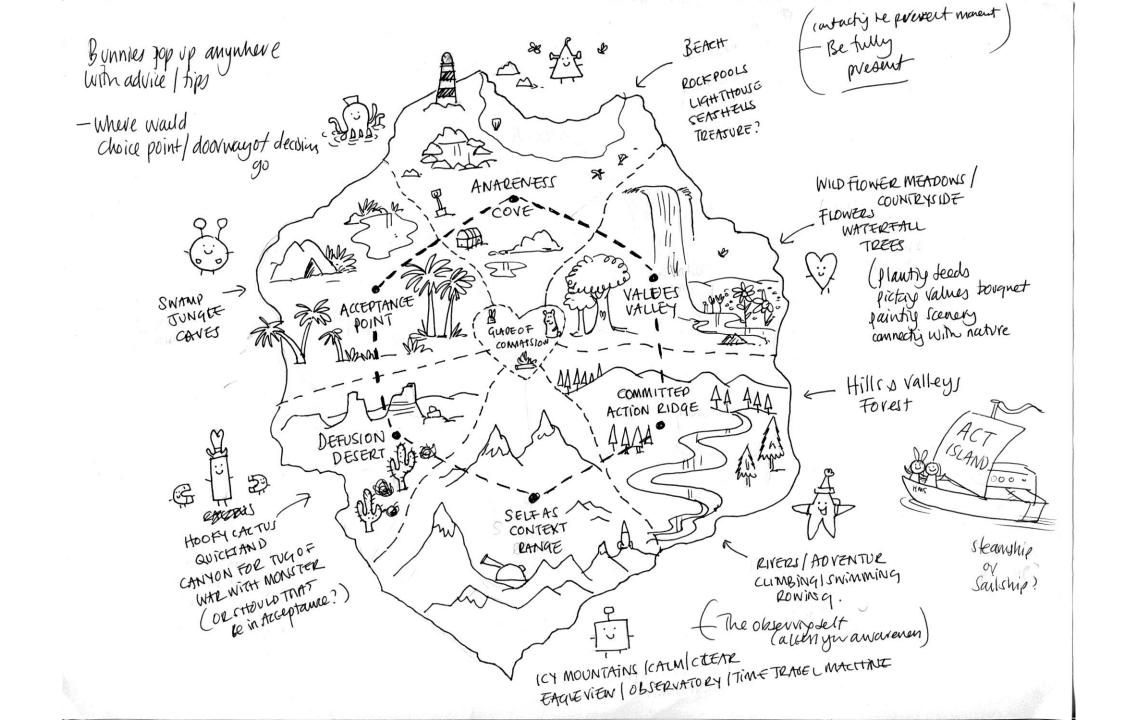

"an Island where website visitors could "sail away to" for connection, community, teaching moments around ACT and coaching"

clinging

resistance