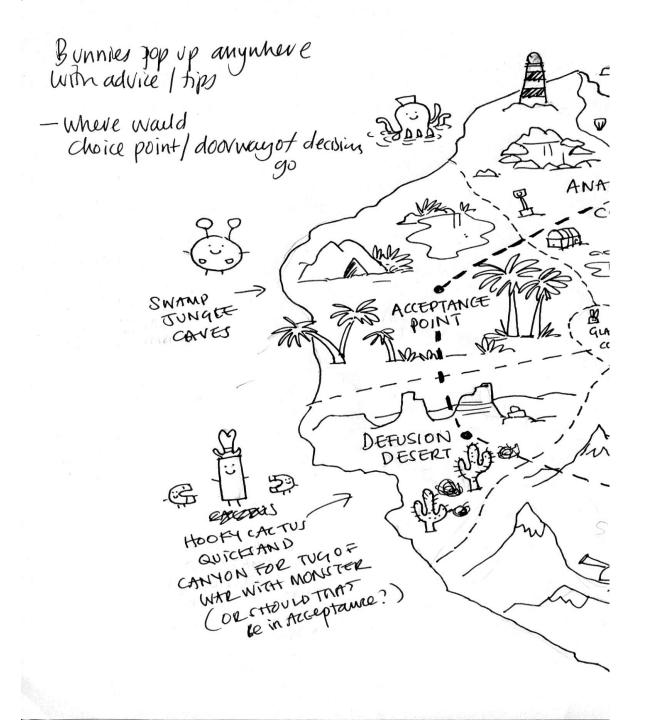

"an online coaching conversation that anyone could join"

"a website with fun and hopefully lovable characters, tell their stories, develop their personalities and relationships, explore and experience through their challenging adventures"

"an Island where website visitors could "sail away to" for connection, community, teaching moments around ACT and coaching"

clinging

resistance