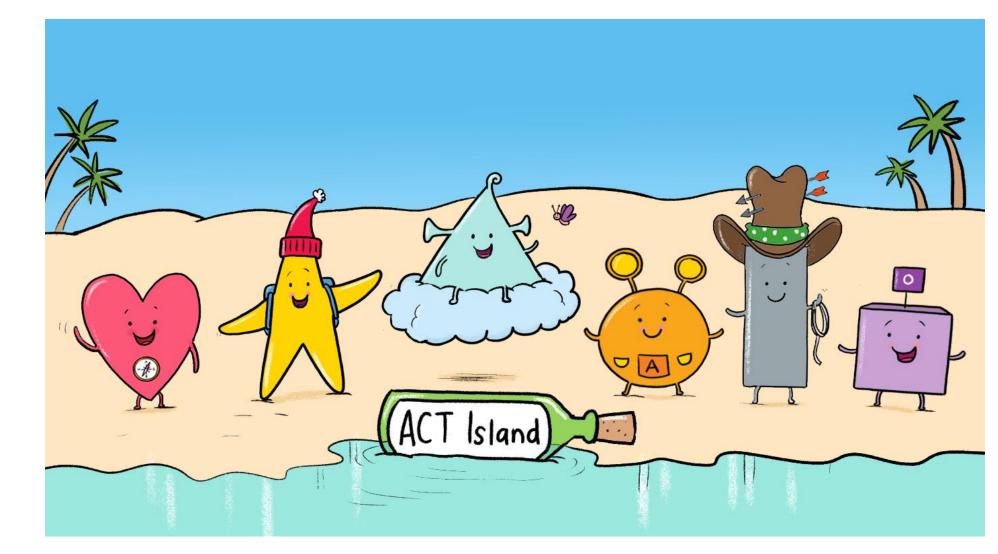

"an online coaching conversation that anyone could join"

"a website with fun and hopefully lovable characters, tell their stories, develop their personalities and relationships, explore and experience through their challenging adventures"

"an Island where website visitors could "sail away to" for connection, community, teaching moments around ACT and coaching"

clinging

resistance

This presentation

Illustrations available on ACBS website if people wish to use appropriately

## To access the designs:

https://contextualscience.org/act\_aunties\_island\_images\_by\_louise\_gardner