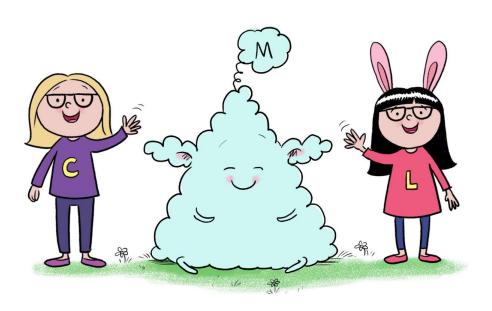

"an online coaching conversation that anyone could join"

"a website with fun and hopefully lovable characters, tell their stories, develop their personalities and relationships, explore and experience through their challenging adventures"

"an Island where website visitors could "sail away to" for connection, community, teaching moments around ACT and coaching"

clinging

resistance