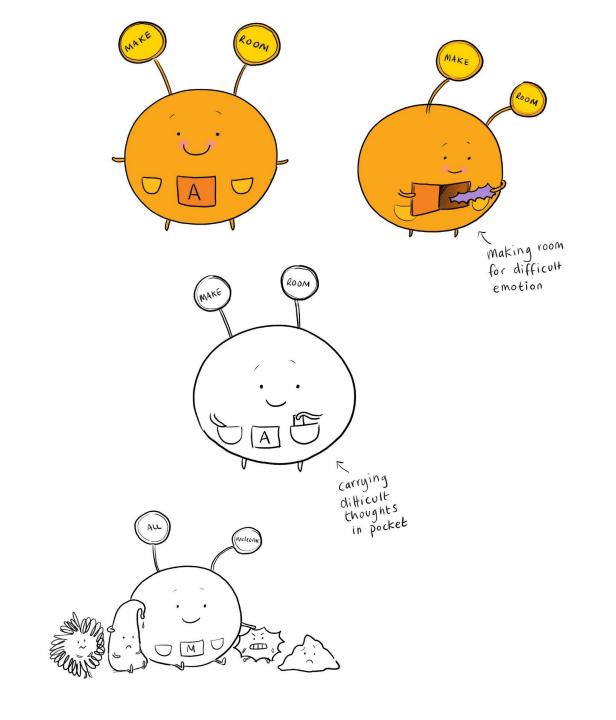

"an online coaching conversation that anyone could join"

"a website with fun and hopefully lovable characters, tell their stories, develop their personalities and relationships, explore and experience through their challenging adventures"

"an Island where website visitors could "sail away to" for connection, community, teaching moments around ACT and coaching"

clinging

resistance

#### **VALUES**